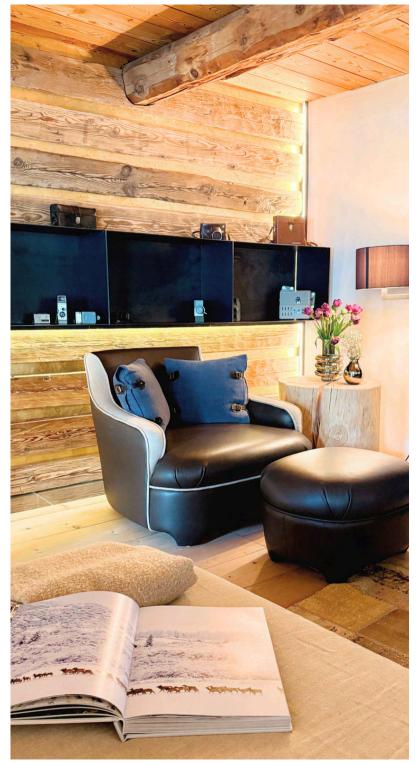

Inside, a warm wooden ambiance complements every detail, from the billiard hall and traditional Stuva with an oven to the elegant living spaces and multiple balconies with panoramic mountain views. With elevator access across 4 floors, a ski room, and outdoor lounge, this home is a perfect blend of tradition and modern luxury.

#### Floor 4:

TV lounge

Bedroom N2: double with own bathroom

Bedroom N3: double, shares shower room with Bedroom N5

Bedroom N4: double, with freestanding bathtub and own shower room