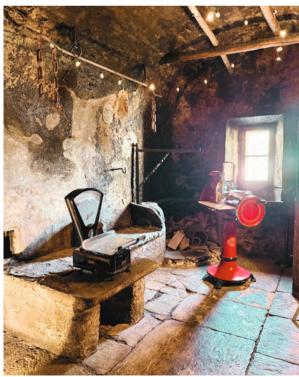

#### Floor 3:

Main entrance

Large living and dining area, with fireplace, access to balcony and TV lounge Billiard hall with guest bathroom

Stube with a stove

Unique historic smoke room with a Berkel slicer