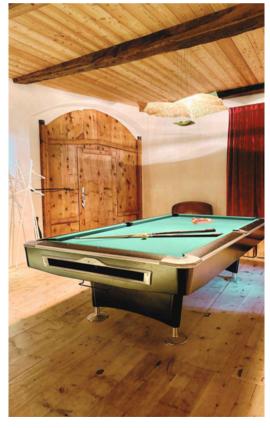

# **Description**

Discover Chesa Laret, beautifully renovated traditional Engadin house, perfect for families and friends seeking a serene yet vibrant ski holiday escape.

Located just 6 km from St. Moritz, this unique property features 2 master suites, 4 double bedrooms, 1 kids bedroom and plenty of cozy spaces to relax and entertain. The soothing scent of woodwork fills the chalet, creating a warm and inviting atmosphere throughout. Enjoy a billiard table, TV lounge, table tennis, a luxurious spa with a steam bath, sauna, and fitness area.

Inside, a warm wooden ambiance complements every detail, from the billiard hall and traditional Stuva with an oven to the elegant living spaces and multiple balconies with panoramic mountain views. With elevator access across 4 floors, a ski room, and outdoor lounge, this home is a perfect blend of tradition and modern luxury.

#### Floor 1:

Garage level entrance
Fully equipped ski & bike room
Laundry room
Guests WC

Games room with bar, wine fridges, table football and table tennis

#### Floor 3:

Main entrance

Large living and dining area, with fireplace, access to balcony and TV lounge Billiard hall with guest bathroom

Stube with a stove

Unique historic smoke room with a Berkel slicer