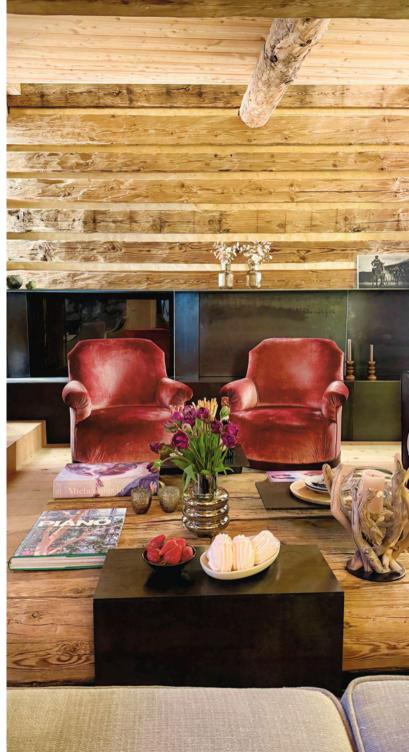

# **Description**

Discover Chesa Laret, beautifully renovated traditional Engadin house, perfect for families and friends seeking a serene yet vibrant ski holiday escape.

Located just 6 km from St. Moritz, this unique property features 2 master suites, 4 double bedrooms, 1 kids bedroom and plenty of cozy spaces to relax and entertain. The soothing scent of woodwork fills the chalet, creating a warm and inviting atmosphere throughout. Enjoy a billiard table, TV lounge, table tennis, a luxurious spa with a steam bath, sauna, and fitness area.

Inside, a warm wooden ambiance complements every detail, from the billiard hall and traditional Stuva with an oven to the elegant living spaces and multiple balconies with panoramic mountain views. With elevator access across 4 floors, a ski room, and outdoor lounge, this home is a perfect blend of tradition and modern luxury.