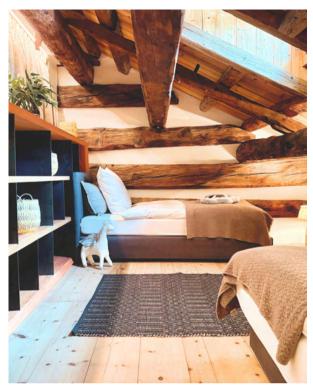

#### Floor 4:

TV lounge

Bedroom N2: double with own bathroom

Bedroom N3: double, shares shower room with Bedroom N5

Bedroom N4: double, with freestanding bathtub and own shower room

### Floor 5:

Bedroom N5: double, with kitchenette, shares shower room with Bedroom N3 Bedroom N6: kids twin bedroom, shares bath facilities with Bedroom N7 Bedroom N7: master suite, with walk-in closet, fireplace, shower, freestanding bathtub, separate WC