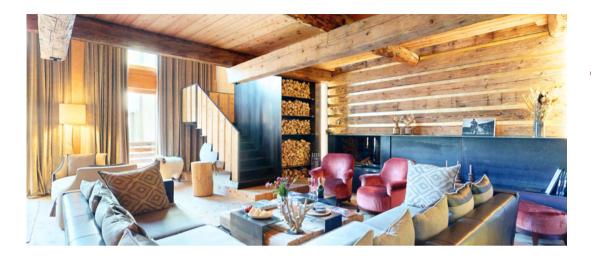

# **Description**

Discover Chesa Laret, beautifully renovated traditional Engadin house, perfect for families and friends seeking a serene yet vibrant ski holiday escape.

Located just 6 km from St. Moritz, this unique property features 2 master suites, 4 double bedrooms, 1 kids bedroom and plenty of cozy spaces to relax and entertain. The soothing scent of woodwork fills the chalet, creating a warm and inviting atmosphere throughout. Enjoy a billiard table, TV lounge, table tennis, a luxurious spa with a steam bath, sauna, and fitness area.

Inside, a warm wooden ambiance complements every detail, from the billiard hall and traditional Stuva with an oven to the elegant living spaces and multiple balconies with panoramic mountain views. With elevator access across 4 floors, a ski room, and outdoor lounge, this home is a perfect blend of tradition and modern luxury.

#### Floor 3:

Main entrance

Large living and dining area, with fireplace, access to balcony and TV lounge Billiard hall with guest bathroom

Stube with a stove

Unique historic smoke room with a Berkel slicer