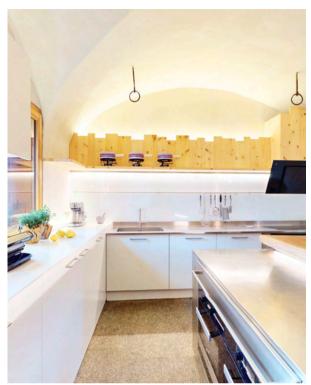

ith lounge, kitchenette, walk-in closet, shower room and separate WC, freestanding bathtub and balcony access

#### Floor 3:

Main entrance

Large living and dining area, with fireplace, access to balcony and TV lounge Billiard hall with guest bathroom

Stube with a stove

Unique historic smoke room with a Berkel slicer

Fully equipped kitchen

#### Floor 4:

TV lounge

Bedroom N2: double with own bathroom

Bedroom N3: double, shares shower room with Bedroom N5

Bedroom N4: double, with freestanding bathtub and own shower room

### Floor 5:

Bedroom N5: double, with kitchenette, shares shower room with Bedroom N3 Bedroom N6: kids twin bedroom, shares bath facilities with Bedroom N7 Bedroom N7: master suite, with walk-in closet, fireplace, shower, freestanding bathtub, separate WC





































enjoy the valley we take care of the rest

## **Booking Contact**

PPM exclusive Services GmbH Via dal Bagn 22 7500 St. Moritz Switzerland

Office Phone: +41 81 833 02 02 E-Mail: booking@ppmstmoritz.com

www.ppmstmoritz.com