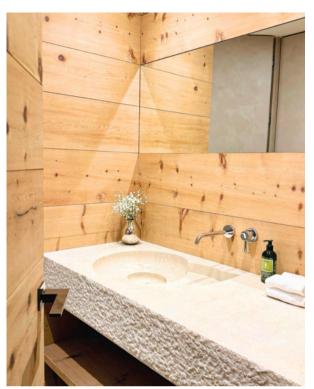

#### Floor 2:

Access to garden with outdoor lounge and mountain views

Spa with sauna, steam room, shower, relax area and fitness room

Bedroom N1: master suite with lounge, kitchenette, walk-in closet, shower room and separate WC, freestanding bathtub and balcony access