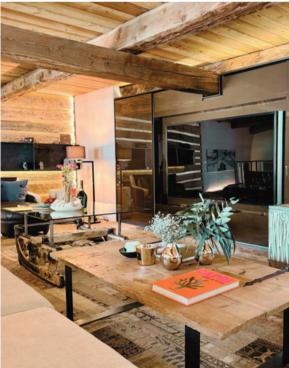

# **Description**

Discover Chesa Laret, beautifully renovated traditional Engadin house, perfect for families and friends seeking a serene yet vibrant ski holiday escape.

Located just 6 km from St. Moritz, this unique property features 2 master suites, 4 double bedrooms, 1 kids bedroom and plenty of cozy spaces to relax and entertain. The soothing scent of woodwork fills the chalet, creating a warm and inviting atmosphere throughout. Enjoy a billiard table, TV lounge, table tennis, a luxurious spa with a steam bath, sauna, and fitness area.

Inside, a warm wooden ambiance complements every detail, from the billiard hall and traditional Stuva with an oven to the elegant living spaces and multiple balconies with panoramic mountain views. With elevator access across 4 floors, a ski room, and outdoor lounge, this home is a perfect blend of tradition and modern luxury.