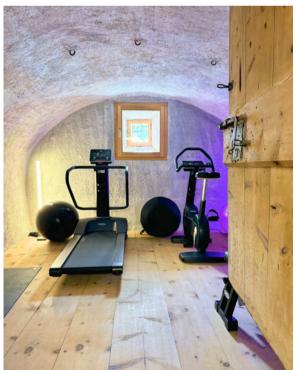

## **Facilities**

- Spa area with steam bath, sauna
- Ski & Bike room
- Fitness area
- Wi-Fi
- Fireplace
- Table tennis & games lounge
- Garage parkings for 4 cars

#### Floor 2:

Access to garden with outdoor lounge and mountain views

Spa with sauna, steam room, shower, relax area and fitness room

Bedroom N1: master suite with lounge, kitchenette, walk-in closet, shower room and separate WC, freestanding bathtub and balcony access