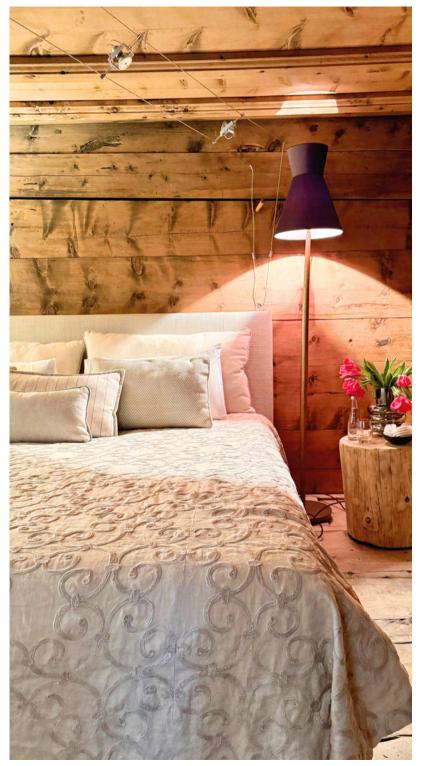

#### Floor 4:

TV lounge

Bedroom N2: double with own bathroom

Bedroom N3: double, shares shower room with Bedroom N5

Bedroom N4: double, with freestanding bathtub and own shower room

### Floor 5:

Bedroom N5: double, with kitchenette, shares shower room with Bedroom N3 Bedroom N6: kids twin bedroom, shares bath facilities with Bedroom N7 Bedroom N7: master suite, with walk-in closet, fireplace, shower, freestanding bathtub, separate WC