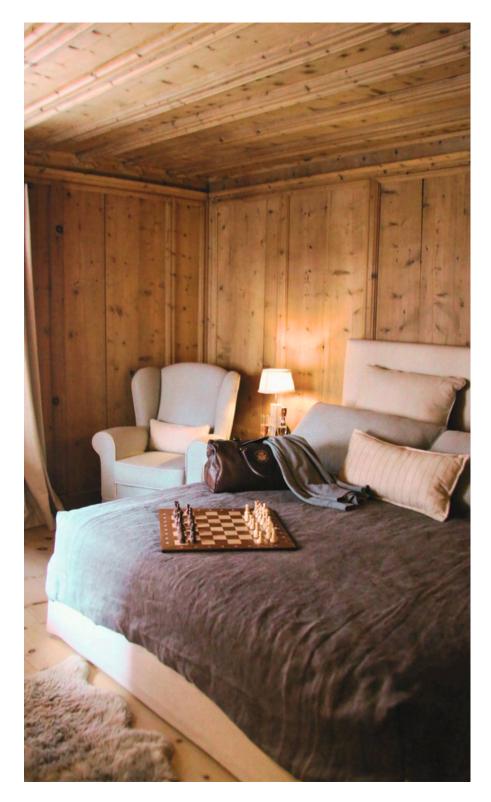

#### Floor 2:

Access to garden with outdoor lounge and mountain views

Spa with sauna, steam room, shower, relax area and fitness room

Bedroom N1: master suite with lounge, kitchenette, walk-in closet, shower room and separate WC, freestanding bathtub and balcony access

### Floor 5:

Bedroom N5: double, with kitchenette, shares shower room with Bedroom N3 Bedroom N6: kids twin bedroom, shares bath facilities with Bedroom N7 Bedroom N7: master suite, with walk-in closet, fireplace, shower, freestanding bathtub, separate WC