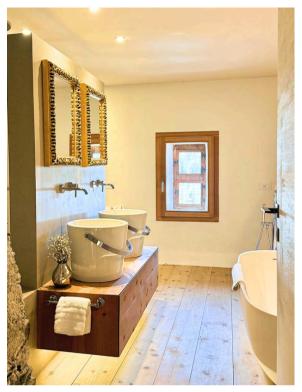

#### Floor 2:

Access to garden with outdoor lounge and mountain views

Spa with sauna, steam room, shower, relax area and fitness room

Bedroom N1: master suite with lounge, kitchenette, walk-in closet, shower room and separate WC, freestanding bathtub and balcony access

#### Floor 4:

TV lounge

Bedroom N2: double with own bathroom

Bedroom N3: double, shares shower room with Bedroom N5

Bedroom N4: double, with freestanding bathtub and own shower room

### Floor 5:

Bedroom N5: double, with kitchenette, shares shower room with Bedroom N3 Bedroom N6: kids twin bedroom, shares bath facilities with Bedroom N7 Bedroom N7: master suite, with walk-in closet, fireplace, shower, freestanding bathtub, separate WC