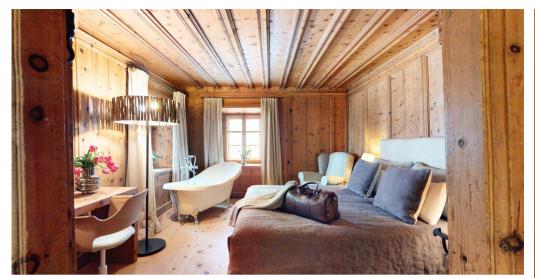

#### Floor 2:

Access to garden with outdoor lounge and mountain views

Spa with sauna, steam room, shower, relax area and fitness room

Bedroom N1: master suite with lounge, kitchenette, walk-in closet, shower room and separate WC, freestanding bathtub and balcony access

#### Floor 4:

TV lounge

Bedroom N2: double with own bathroom

Bedroom N3: double, shares shower room with Bedroom N5

Bedroom N4: double, with freestanding bathtub and own shower room

### Floor 5:

Bedroom N5: double, with kitchenette, shares shower room with Bedroom N3 Bedroom N6: kids twin bedroom, shares bath facilities with Bedroom N7 Bedroom N7: master suite, with walk-in closet, fireplace, shower, freestanding bathtub, separate WC