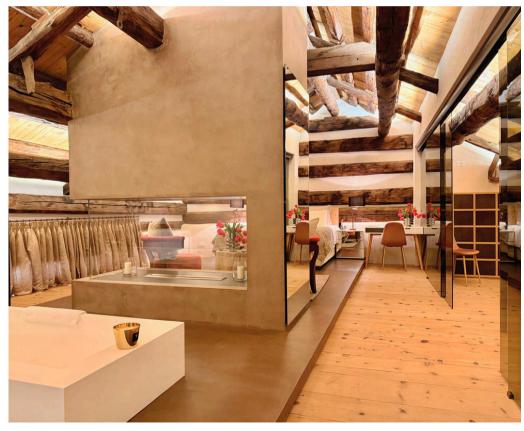

#### Floor 2:

Access to garden with outdoor lounge and mountain views

Spa with sauna, steam room, shower, relax area and fitness room

Bedroom N1: master suite with lounge, kitchenette, walk-in closet, shower room and separate WC, freestanding bathtub and balcony access

#### Floor 3:

Main entrance

Large living and dining area, with fireplace, access to balcony and TV lounge Billiard hall with guest bathroom

Stube with a stove

Unique historic smoke room with a Berkel slicer