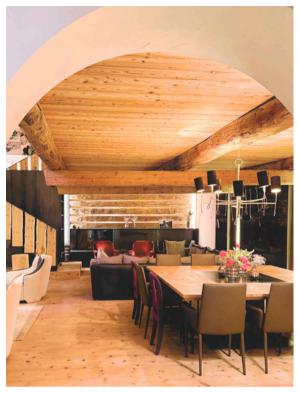

#### Floor 3:

Main entrance

Large living and dining area, with fireplace, access to balcony and TV lounge Billiard hall with guest bathroom

Stube with a stove

Unique historic smoke room with a Berkel slicer