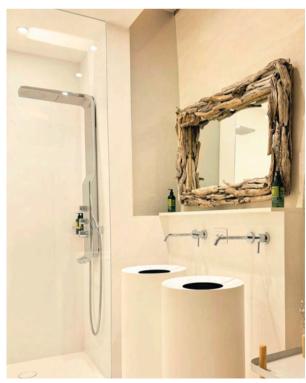

#### Floor 2:

Access to garden with outdoor lounge and mountain views

Spa with sauna, steam room, shower, relax area and fitness room

Bedroom N1: master suite with lounge, kitchenette, walk-in closet, shower room and separate WC, freestanding bathtub and balcony access

#### Floor 4:

TV lounge

Bedroom N2: double with own bathroom

Bedroom N3: double, shares shower room with Bedroom N5

Bedroom N4: double, with freestanding bathtub and own shower room

### Floor 5:

Bedroom N5: double, with kitchenette, shares shower room with Bedroom N3 Bedroom N6: kids twin bedroom, shares bath facilities with Bedroom N7 Bedroom N7: master suite, with walk-in closet, fireplace, shower, freestanding bathtub, separate WC