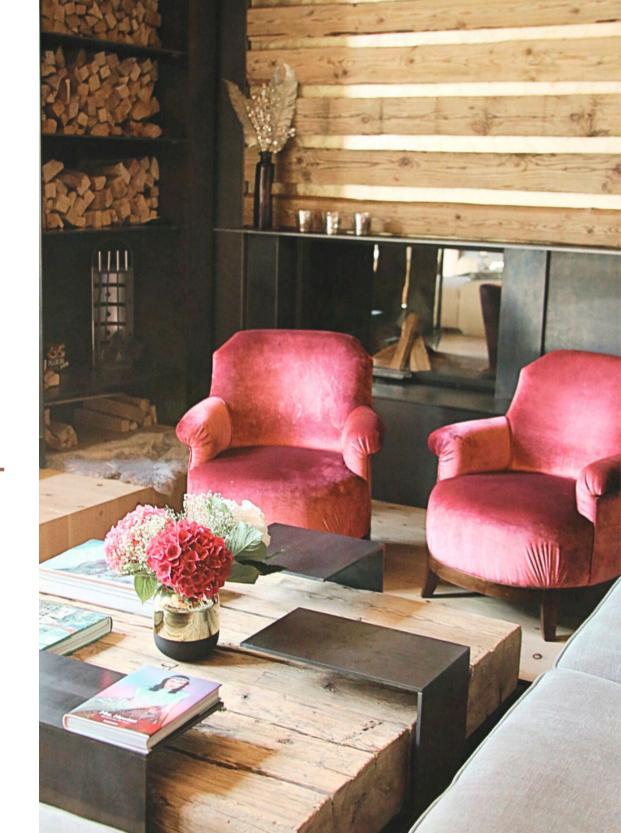

# **Description**

Discover Chesa Laret, beautifully renovated traditional Engadin house, perfect for families and friends seeking a serene yet vibrant ski holiday escape.

Located just 6 km from St. Moritz, this unique property features 2 master suites, 4 double bedrooms, 1 kids bedroom and plenty of cozy spaces to relax and entertain. The soothing scent of woodwork fills the chalet, creating a warm and inviting atmosphere throughout. Enjoy a billiard table, TV lounge, table tennis, a luxurious spa with a steam bath, sauna, and fitness area.

Inside, a warm wooden ambiance complements every detail, from the billiard hall and traditional Stuva with an oven to the elegant living spaces and multiple balconies with panoramic mountain views. With elevator access across 4 floors, a ski room, and outdoor lounge, this home is a perfect blend of tradition and modern luxury.

#### Floor 3:

Main entrance

Large living and dining area, with fireplace, access to balcony and TV lounge Billiard hall with guest bathroom

Stube with a stove

Unique historic smoke room with a Berkel slicer