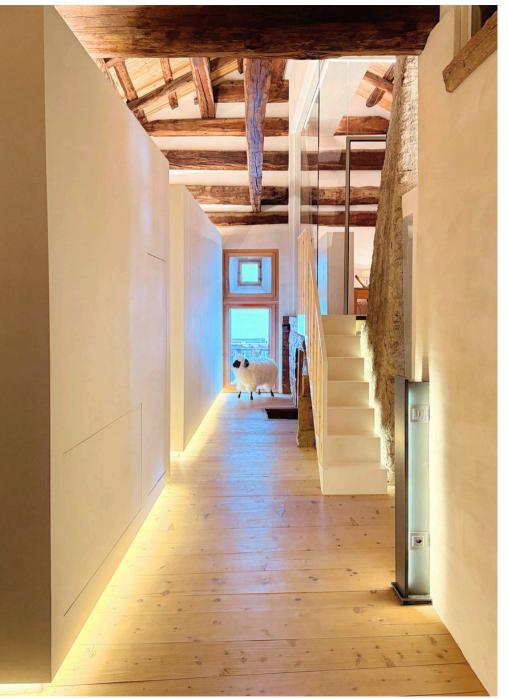

# **Description**

Discover Chesa Laret, beautifully renovated traditional Engadin house, perfect for families and friends seeking a serene yet vibrant ski holiday escape.

Located just 6 km from St. Moritz, this unique property features 2 master suites, 4 double bedrooms, 1 kids bedroom and plenty of cozy spaces to relax and entertain. The soothing scent of woodwork fills the chalet, creating a warm and inviting atmosphere throughout. Enjoy a billiard table, TV lounge, table tennis, a luxurious spa with a steam bath, sauna, and fitness area.

Inside, a warm wooden ambiance complements every detail, from the billiard hall and traditional Stuva with an oven to the elegant living spaces and multiple balconies with panoramic mountain views. With elevator access across 4 floors, a ski room, and outdoor lounge, this home is a perfect blend of tradition and modern luxury.