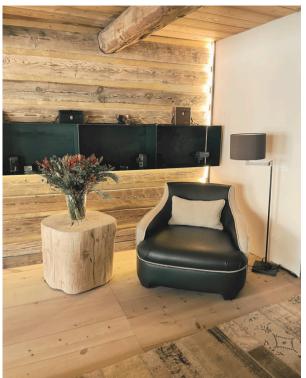

Inside, a warm wooden ambiance complements every detail, from the billiard hall and traditional Stuva with an oven to the elegant living spaces and multiple balconies with panoramic mountain views. With elevator access across 4 floors, a ski room, and outdoor lounge, this home is a perfect blend of tradition and modern luxury.

#### Level 3:

Billiard Hall Bathroom/Guest WC Stube with a stove and unique smoke room with a Berkel slicer Fully equipped kitchen Large living room connected to dining area, with a fireplace, balcony access and steps up to TV lounge