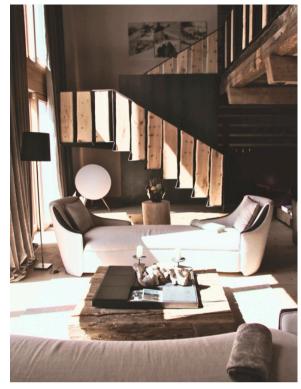

Inside, a warm wooden ambiance complements every detail, from the billiard hall and traditional Stuva with an oven to the elegant living spaces and multiple balconies with panoramic mountain views. With elevator access across 4 floors, a ski room, and outdoor lounge, this home is a perfect blend of tradition and modern luxury.

#### Level 3:

Billiard Hall Bathroom/Guest WC Stube with a stove and unique smoke room with a Berkel slicer Fully equipped kitchen Large living room connected to dining area, with a fireplace, balcony access and steps up to TV lounge