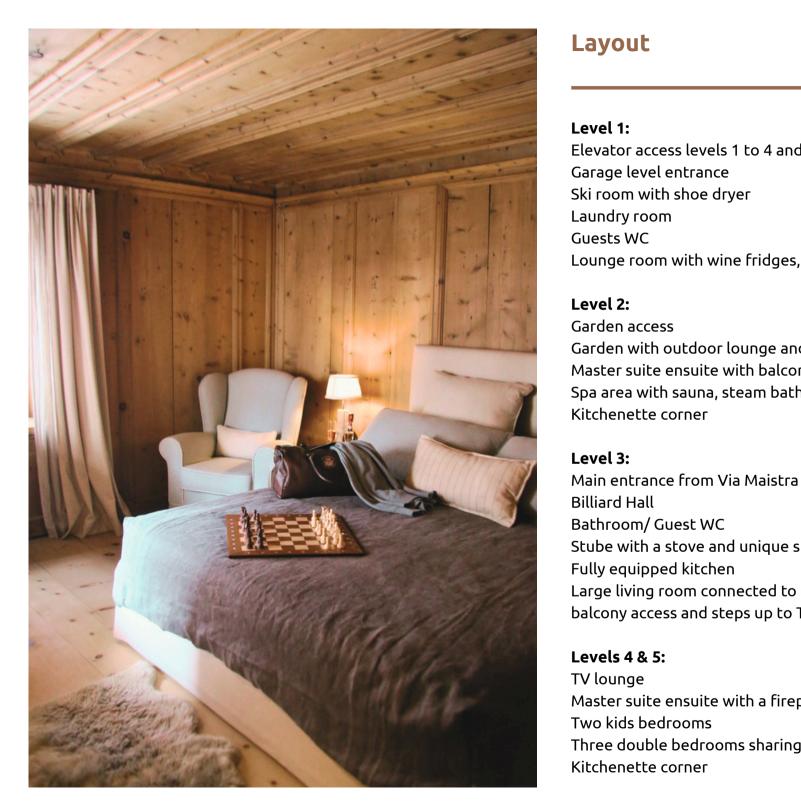

## Layout

#### Level 1:

Elevator access levels 1 to 4 and steps access levels 1 to 5 Garage level entrance Ski room with shoe dryer Laundry room **Guests WC** Lounge room with wine fridges, games and table tennis

#### Level 2:

Garden access Garden with outdoor lounge and panoramic mountain views Master suite ensuite with balcony Spa area with sauna, steam bath, and fitness room Kitchenette corner

#### Level 3:

Billiard Hall Bathroom/Guest WC Stube with a stove and unique smoke room with a Berkel slicer Fully equipped kitchen Large living room connected to dining area, with a fireplace, balcony access and steps up to TV lounge

#### Levels 4 & 5:

TV lounge Master suite ensuite with a fireplace and walk-in closet Two kids bedrooms Three double bedrooms sharing three bathrooms Kitchenette corner

enjoy the valley we take care of the rest