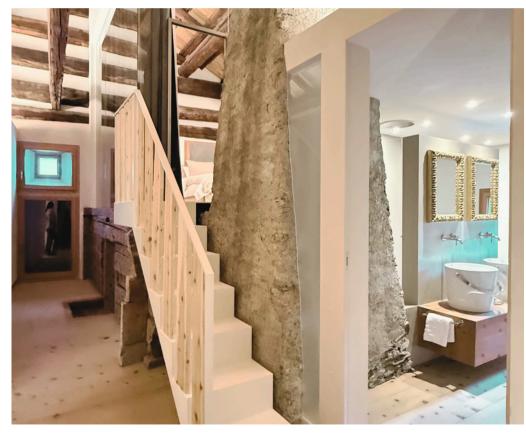

Inside, a warm wooden ambiance complements every detail, from the billiard hall and traditional Stuva with an oven to the elegant living spaces and multiple balconies with panoramic mountain views. With elevator access across 4 floors, a ski room, and outdoor lounge, this home is a perfect blend of tradition and modern luxury.

#### Level 1:

Elevator access levels 1 to 4 and steps access levels 1 to 5 Garage level entrance Ski room with shoe dryer Laundry room **Guests WC** Lounge room with wine fridges, games and table tennis