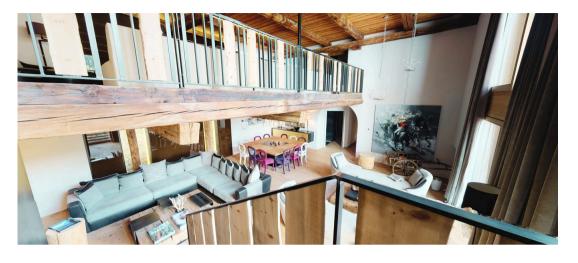

## **Description**

Discover Chesa Laret, beautifully renovated traditional Engadin house, perfect for families and friends seeking a serene yet vibrant ski holiday escape.

Located just 6 km from St. Moritz, this unique property features 2 master suites, 3 double bedrooms, 2 kids bedrooms and plenty of cozy spaces to relax and entertain. The soothing scent of woodwork fills the chalet, creating a warm and inviting atmosphere throughout. Enjoy a billiard table, TV lounge, table tennis, a luxurious spa with a steam bath, sauna, and fitness area.

Inside, a warm wooden ambiance complements every detail, from the billiard hall and traditional Stuva with an oven to the elegant living spaces and multiple balconies with panoramic mountain views. With elevator access across 4 floors, a ski room, and outdoor lounge, this home is a perfect blend of tradition and modern luxury.

#### Level 3:

Billiard Hall Bathroom/Guest WC Stube with a stove and unique smoke room with a Berkel slicer Fully equipped kitchen Large living room connected to dining area, with a fireplace, balcony access and steps up to TV lounge

#### Levels 4 & 5:

TV lounge Master suite ensuite with a fireplace and walk-in closet Two kids bedrooms Three double bedrooms sharing three bathrooms Kitchenette corner

enjoy the valley we take care of the rest