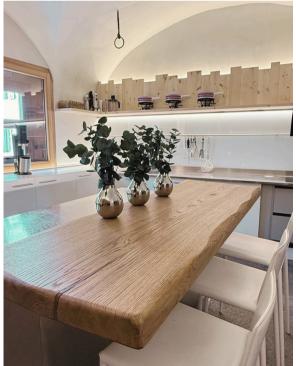

#### Level 3:

Billiard Hall Bathroom/Guest WC Stube with a stove and unique smoke room with a Berkel slicer Fully equipped kitchen Large living room connected to dining area, with a fireplace, balcony access and steps up to TV lounge