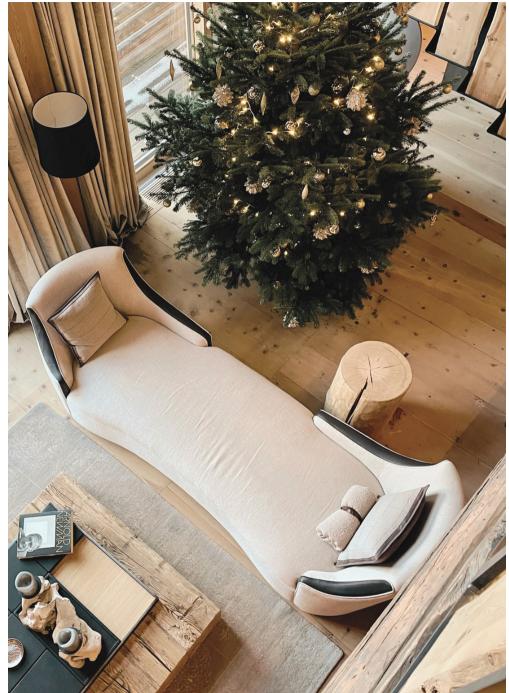

Inside, a warm wooden ambiance complements every detail, from the billiard hall and traditional Stuva with an oven to the elegant living spaces and multiple balconies with panoramic mountain views. With elevator access across 4 floors, a ski room, and outdoor lounge, this home is a perfect blend of tradition and modern luxury.

#### Level 3:

Billiard Hall Bathroom/Guest WC Stube with a stove and unique smoke room with a Berkel slicer Fully equipped kitchen Large living room connected to dining area, with a fireplace, balcony access and steps up to TV lounge