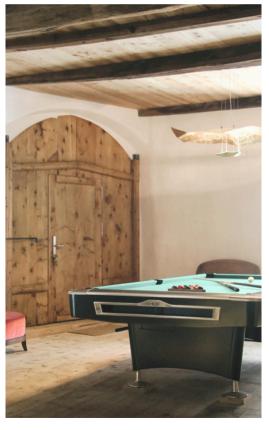

## **Description**

Discover Chesa Laret, beautifully renovated traditional Engadin house, perfect for families and friends seeking a serene yet vibrant ski holiday escape.

Located just 6 km from St. Moritz, this unique property features 2 master suites, 3 double bedrooms, 2 kids bedrooms and plenty of cozy spaces to relax and entertain. The soothing scent of woodwork fills the chalet, creating a warm and inviting atmosphere throughout. Enjoy a billiard table, TV lounge, table tennis, a luxurious spa with a steam bath, sauna, and fitness area.

Inside, a warm wooden ambiance complements every detail, from the billiard hall and traditional Stuva with an oven to the elegant living spaces and multiple balconies with panoramic mountain views. With elevator access across 4 floors, a ski room, and outdoor lounge, this home is a perfect blend of tradition and modern luxury.

#### Level 3:

Billiard Hall Bathroom/Guest WC Stube with a stove and unique smoke room with a Berkel slicer Fully equipped kitchen Large living room connected to dining area, with a fireplace, balcony access and steps up to TV lounge