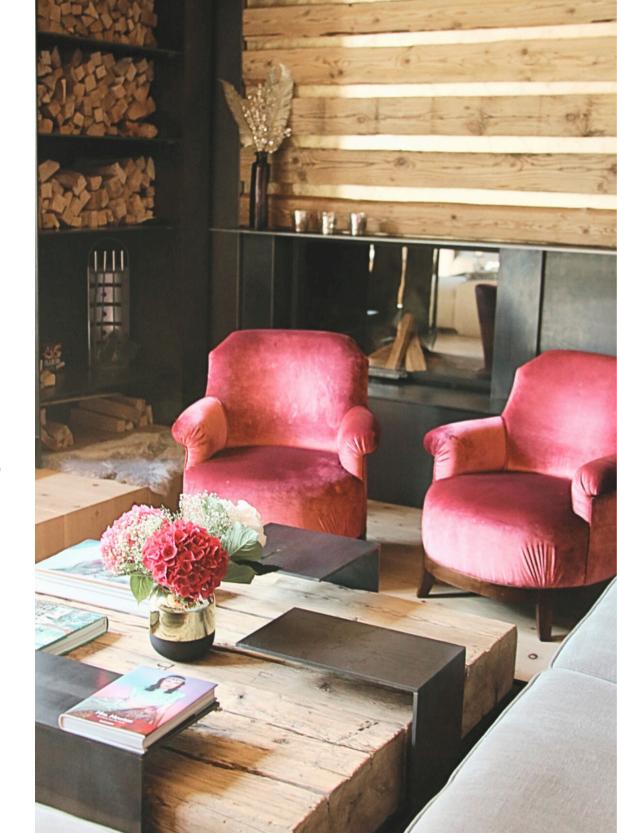

## **Description**

Discover Chesa Laret, beautifully renovated traditional Engadin house, perfect for families and friends seeking a serene yet vibrant ski holiday escape.

Located just 6 km from St. Moritz, this unique property features 2 master suites, 3 double bedrooms, 2 kids bedrooms and plenty of cozy spaces to relax and entertain. The soothing scent of woodwork fills the chalet, creating a warm and inviting atmosphere throughout. Enjoy a billiard table, TV lounge, table tennis, a luxurious spa with a steam bath, sauna, and fitness area.

Inside, a warm wooden ambiance complements every detail, from the billiard hall and traditional Stuva with an oven to the elegant living spaces and multiple balconies with panoramic mountain views. With elevator access across 4 floors, a ski room, and outdoor lounge, this home is a perfect blend of tradition and modern luxury.