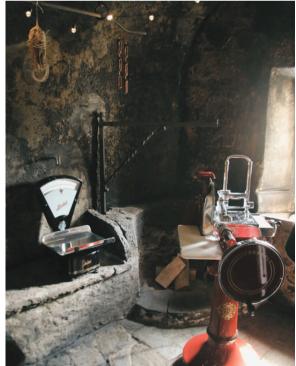

#### Level 3:

Billiard Hall Bathroom/Guest WC Stube with a stove and unique smoke room with a Berkel slicer Fully equipped kitchen Large living room connected to dining area, with a fireplace, balcony access and steps up to TV lounge