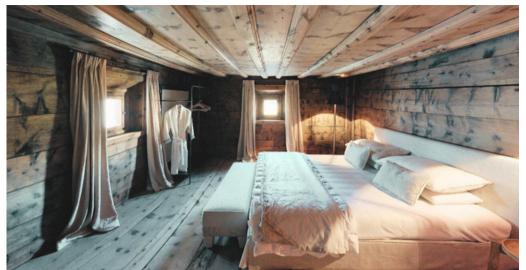

## **Description**

Discover Chesa Laret, beautifully renovated traditional Engadin house, perfect for families and friends seeking a serene yet vibrant ski holiday escape.

Located just 6 km from St. Moritz, this unique property features 2 master suites, 3 double bedrooms, 2 kids bedrooms and plenty of cozy spaces to relax and entertain. The soothing scent of woodwork fills the chalet, creating a warm and inviting atmosphere throughout. Enjoy a billiard table, TV lounge, table tennis, a luxurious spa with a steam bath, sauna, and fitness area.

Inside, a warm wooden ambiance complements every detail, from the billiard hall and traditional Stuva with an oven to the elegant living spaces and multiple balconies with panoramic mountain views. With elevator access across 4 floors, a ski room, and outdoor lounge, this home is a perfect blend of tradition and modern luxury.