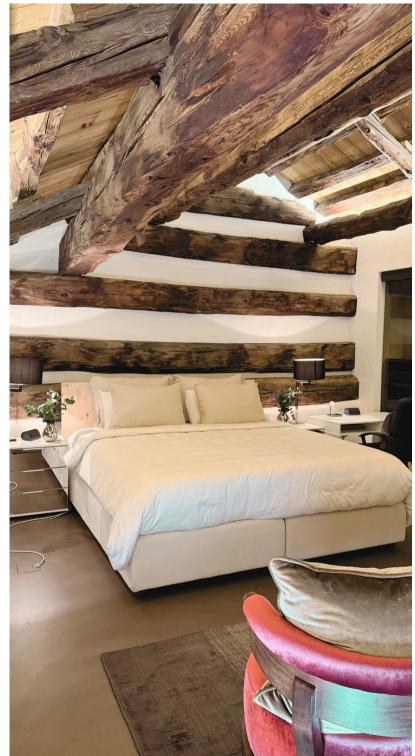

## **Description**

Discover Chesa Laret, beautifully renovated traditional Engadin house, perfect for families and friends seeking a serene yet vibrant ski holiday escape.

Located just 6 km from St. Moritz, this unique property features 2 master suites, 3 double bedrooms, 2 kids bedrooms and plenty of cozy spaces to relax and entertain. The soothing scent of woodwork fills the chalet, creating a warm and inviting atmosphere throughout. Enjoy a billiard table, TV lounge, table tennis, a luxurious spa with a steam bath, sauna, and fitness area.

#### Levels 4 & 5:

TV lounge Master suite ensuite with a fireplace and walk-in closet Two kids bedrooms Three double bedrooms sharing three bathrooms Kitchenette corner

enjoy the valley we take care of the rest