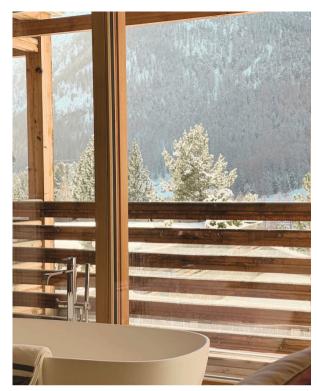

Inside, a warm wooden ambiance complements every detail, from the billiard hall and traditional Stuva with an oven to the elegant living spaces and multiple balconies with panoramic mountain views. With elevator access across 4 floors, a ski room, and outdoor lounge, this home is a perfect blend of tradition and modern luxury.

### **Facilities**

- Spa area with steam bath, sauna
- Ski Room
- Fitness area
- Wi-Fi
- Fireplace
- Table tennis & games lounge
- Garage parkings for 4 cars