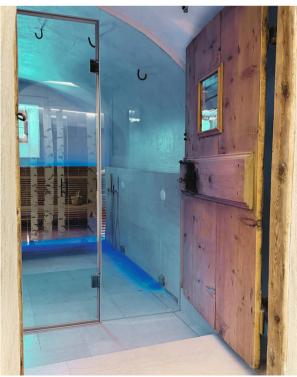

## **Description**

Discover Chesa Laret, beautifully renovated traditional Engadin house, perfect for families and friends seeking a serene yet vibrant ski holiday escape.

Located just 6 km from St. Moritz, this unique property features 2 master suites, 3 double bedrooms, 2 kids bedrooms and plenty of cozy spaces to relax and entertain. The soothing scent of woodwork fills the chalet, creating a warm and inviting atmosphere throughout. Enjoy a billiard table, TV lounge, table tennis, a luxurious spa with a steam bath, sauna, and fitness area.

### **Facilities**

- Spa area with steam bath, sauna
- Ski Room
- Fitness area
- Wi-Fi
- Fireplace
- Table tennis & games lounge
- Garage parkings for 4 cars

#### Level 2:

Garden access Garden with outdoor lounge and panoramic mountain views Master suite ensuite with balcony Spa area with sauna, steam bath, and fitness room Kitchenette corner