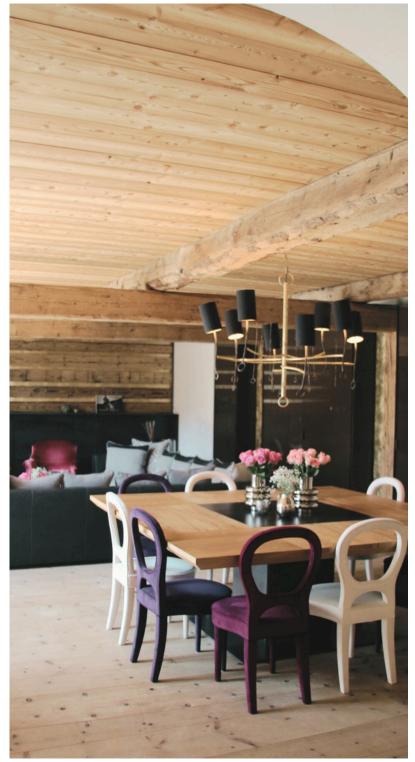

#### Level 3:

Billiard Hall Bathroom/Guest WC Stube with a stove and unique smoke room with a Berkel slicer Fully equipped kitchen Large living room connected to dining area, with a fireplace, balcony access and steps up to TV lounge