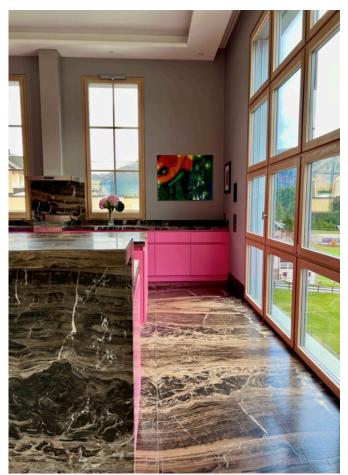

The top level is designed for receiving, dining, and entertaining in style. It features a large designer kitchen adorned with beautiful stone, complemented by a matching bar table. The open layout showcases panoramic views of the surrounding mountains and St. Moritz lake, creating a stunning backdrop for every moment. An elegant dining area and a cozy lounge zone with a fireplace provide the perfect ambiance for both intimate and larger gatherings. The light design concept enhances the natural beauty of the space, while privacy blinds offer discretion when desired. Step out onto the spacious terrace to dine al fresco or simply take in the views of the Corviglia ski zone.