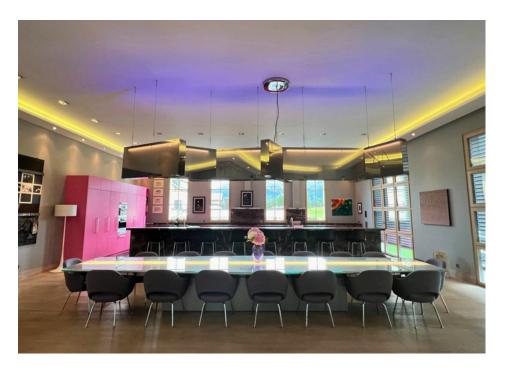

The top level is designed for receiving, dining, and entertaining in style. It features a large designer kitchen adorned with beautiful stone, complemented by a matching bar table. The open layout showcases panoramic views of the surrounding mountains and St. Moritz lake, creating a stunning backdrop for every moment. An elegant dining area and a cozy lounge zone with a fireplace provide the perfect ambiance for both intimate and larger gatherings. The light design concept enhances the natural beauty of the space, while privacy blinds offer discretion when desired. Step out onto the spacious terrace to dine al fresco or simply take in the views of the Corviglia ski zone.

#### **Penthouse Top Level:**

- Private elevator access
- Expansive loft-style space with panoramic mountain views
- Terrace for outdoor dining with a grill and Corviglia ski zone views
- Spacious designer kitchen, fully equipped
- Bar table with high chairs
- Elegant dining table that seats up to 16 guests
- Lounge area with fireplace
- Garderobe
- Guest restroom
- Steps leading to the bedroom level