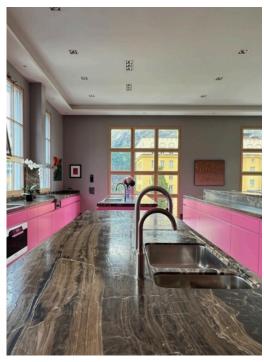

The top level is designed for receiving, dining, and entertaining in style. It features a large designer kitchen adorned with beautiful stone, complemented by a matching bar table. The open layout showcases panoramic views of the surrounding mountains and St. Moritz lake, creating a stunning backdrop for every moment. An elegant dining area and a cozy lounge zone with a fireplace provide the perfect ambiance for both intimate and larger gatherings. The light design concept enhances the natural beauty of the space, while privacy blinds offer discretion when desired. Step out onto the spacious terrace to dine al fresco or simply take in the views of the Corviglia ski zone.

#### **Penthouse Top Level:**

- Private elevator access
- Expansive loft-style space with panoramic mountain views
- Terrace for outdoor dining with a grill and Corviglia ski zone views
- Spacious designer kitchen, fully equipped
- Bar table with high chairs
- Elegant dining table that seats up to 16 guests
- Lounge area with fireplace
- Garderobe
- Guest restroom
- Steps leading to the bedroom level