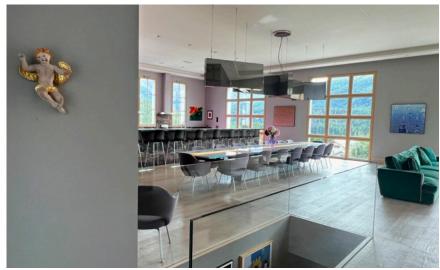

The top level is designed for receiving, dining, and entertaining in style. It features a large designer kitchen adorned with beautiful stone, complemented by a matching bar table. The open layout showcases panoramic views of the surrounding mountains and St. Moritz lake, creating a stunning backdrop for every moment. An elegant dining area and a cozy lounge zone with a fireplace provide the perfect ambiance for both intimate and larger gatherings. The light design concept enhances the natural beauty of the space, while privacy blinds offer discretion when desired. Step out onto the spacious terrace to dine al fresco or simply take in the views of the Corviglia ski zone.

#### **Penthouse Top Level:**

- Private elevator access
- Expansive loft-style space with panoramic mountain views
- Terrace for outdoor dining with a grill and Corviglia ski zone views
- Spacious designer kitchen, fully equipped
- Bar table with high chairs
- Elegant dining table that seats up to 16 guests
- Lounge area with fireplace
- Garderobe
- Guest restroom
- Steps leading to the bedroom level