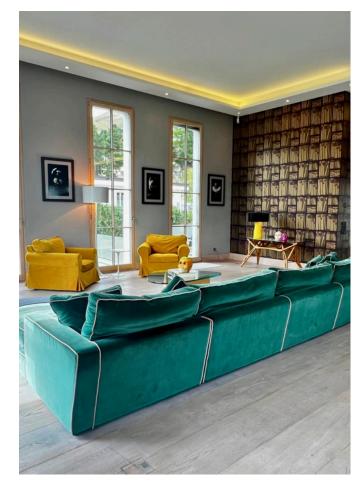

The top level is designed for receiving, dining, and entertaining in style. It features a large designer kitchen adorned with beautiful stone, complemented by a matching bar table. The open layout showcases panoramic views of the surrounding mountains and St. Moritz lake, creating a stunning backdrop for every moment. An elegant dining area and a cozy lounge zone with a fireplace provide the perfect ambiance for both intimate and larger gatherings. The light design concept enhances the natural beauty of the space, while privacy blinds offer discretion when desired. Step out onto the spacious terrace to dine al fresco or simply take in the views of the Corviglia ski zone.