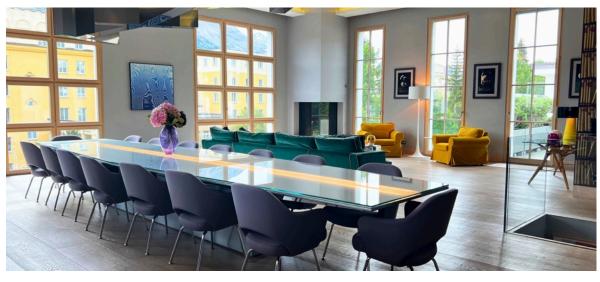

The top level is designed for receiving, dining, and entertaining in style. It features a large designer kitchen adorned with beautiful stone, complemented by a matching bar table. The open layout showcases panoramic views of the surrounding mountains and St. Moritz lake, creating a stunning backdrop for every moment. An elegant dining area and a cozy lounge zone with a fireplace provide the perfect ambiance for both intimate and larger gatherings. The light design concept enhances the natural beauty of the space, while privacy blinds offer discretion when desired. Step out onto the spacious terrace to dine al fresco or simply take in the views of the Corviglia ski zone.

#### **Penthouse Top Level:**

- Private elevator access
- Expansive loft-style space with panoramic mountain views
- Terrace for outdoor dining with a grill and Corviglia ski zone views
- Spacious designer kitchen, fully equipped
- Bar table with high chairs
- Elegant dining table that seats up to 16 guests
- Lounge area with fireplace
- Garderobe
- Guest restroom
- Steps leading to the bedroom level