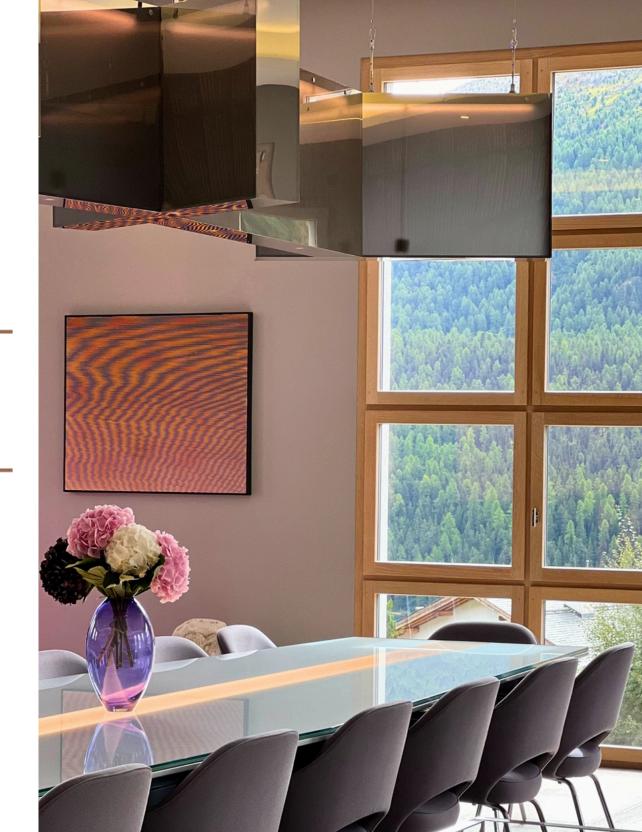

The top level is designed for receiving, dining, and entertaining in style. It features a large designer kitchen adorned with beautiful stone, complemented by a matching bar table. The open layout showcases panoramic views of the surrounding mountains and St. Moritz lake, creating a stunning backdrop for every moment. An elegant dining area and a cozy lounge zone with a fireplace provide the perfect ambiance for both intimate and larger gatherings. The light design concept enhances the natural beauty of the space, while privacy blinds offer discretion when desired. Step out onto the spacious terrace to dine al fresco or simply take in the views of the Corviglia ski zone.

#### **Penthouse Top Level:**

- Private elevator access
- Expansive loft-style space with panoramic mountain views
- Terrace for outdoor dining with a grill and Corviglia ski zone views
- Spacious designer kitchen, fully equipped
- Bar table with high chairs
- Elegant dining table that seats up to 16 guests
- Lounge area with fireplace
- Garderobe
- Guest restroom
- Steps leading to the bedroom level