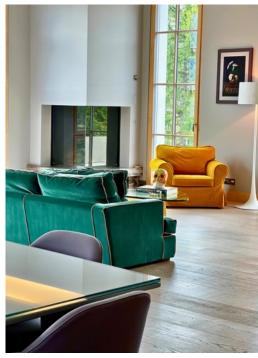

The top level is designed for receiving, dining, and entertaining in style. It features a large designer kitchen adorned with beautiful stone, complemented by a matching bar table. The open layout showcases panoramic views of the surrounding mountains and St. Moritz lake, creating a stunning backdrop for every moment. An elegant dining area and a cozy lounge zone with a fireplace provide the perfect ambiance for both intimate and larger gatherings. The light design concept enhances the natural beauty of the space, while privacy blinds offer discretion when desired. Step out onto the spacious terrace to dine al fresco or simply take in the views of the Corviglia ski zone.

#### **Penthouse Top Level:**

- Private elevator access
- Expansive loft-style space with panoramic mountain views
- Terrace for outdoor dining with a grill and Corviglia ski zone views
- Spacious designer kitchen, fully equipped
- Bar table with high chairs
- Elegant dining table that seats up to 16 guests
- Lounge area with fireplace
- Garderobe
- Guest restroom
- Steps leading to the bedroom level