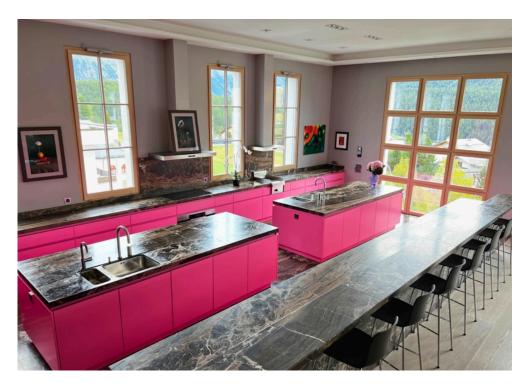

The top level is designed for receiving, dining, and entertaining in style. It features a large designer kitchen adorned with beautiful stone, complemented by a matching bar table. The open layout showcases panoramic views of the surrounding mountains and St. Moritz lake, creating a stunning backdrop for every moment. An elegant dining area and a cozy lounge zone with a fireplace provide the perfect ambiance for both intimate and larger gatherings. The light design concept enhances the natural beauty of the space, while privacy blinds offer discretion when desired. Step out onto the spacious terrace to dine al fresco or simply take in the views of the Corviglia ski zone.

#### **Penthouse Top Level:**

- Private elevator access
- Expansive loft-style space with panoramic mountain views
- Terrace for outdoor dining with a grill and Corviglia ski zone views
- Spacious designer kitchen, fully equipped
- Bar table with high chairs
- Elegant dining table that seats up to 16 guests
- Lounge area with fireplace
- Garderobe
- Guest restroom
- Steps leading to the bedroom level