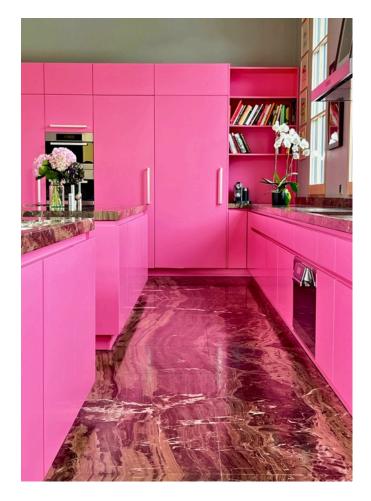

The top level is designed for receiving, dining, and entertaining in style. It features a large designer kitchen adorned with beautiful stone, complemented by a matching bar table. The open layout showcases panoramic views of the surrounding mountains and St. Moritz lake, creating a stunning backdrop for every moment. An elegant dining area and a cozy lounge zone with a fireplace provide the perfect ambiance for both intimate and larger gatherings. The light design concept enhances the natural beauty of the space, while privacy blinds offer discretion when desired. Step out onto the spacious terrace to dine al fresco or simply take in the views of the Corviglia ski zone.

#### **Penthouse Top Level:**

- Private elevator access
- Expansive loft-style space with panoramic mountain views
- Terrace for outdoor dining with a grill and Corviglia ski zone views
- Spacious designer kitchen, fully equipped
- Bar table with high chairs
- Elegant dining table that seats up to 16 guests
- Lounge area with fireplace
- Garderobe
- Guest restroom
- Steps leading to the bedroom level