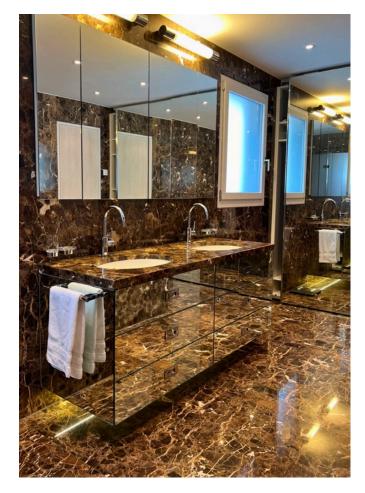

A staircase leads down to the bedroom level, which provides a restful retreat. This level offers four double bedrooms, including a master bedroom with a walk-in closet and a luxurious marble bathroom. There are two well-appointed shared bathrooms as well as two additional bedrooms. Terrace on this level is ideal for sunbathing.

#### Penthouse Lower Level:

- Secondary entrance with elevator access
- Master bedroom with a king-size bed, ensuite marble bathroom (double sinks, bathtub, shower), walk-in closet, terrace access, and ceiling-mounted fold-out TV
- Second bedroom with a double bed and terrace access
- Third bedroom with a double bed
- Shared bathroom with double sinks and a bathtub
- Forth bedroom with a double bed
- Fifth bedroom with bunk beds for children
- TV room or sixth bedroom with a sofa bed and TV-screen with projector
- Shared bathroom with a steam shower