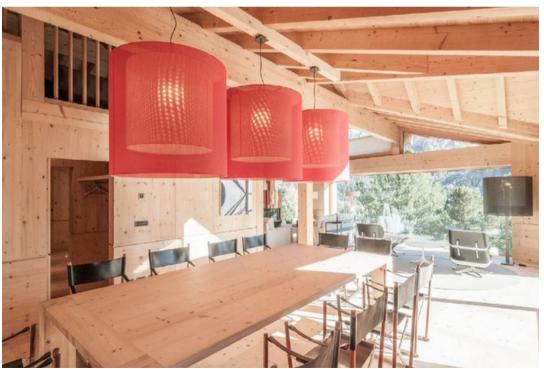

The main entrance area with its hardwood floors and wooden wall and ceiling panels opens up into a bright and spacious living area with comfortable sofas, a fire place and an open dining area with a large wooden table that comfortably seats up to 12 quests.

Floor-to-ceiling windows allow for plenty of natural light and let you enjoy the spectacular beauty of the Engadine valley while relaxing in your living room. A cozy TV lounge is found on the gallery, accessible through a wooden staircase. A fully equipped kitchen is located on the same floor.