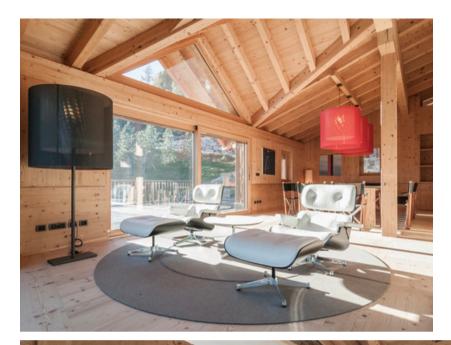

The main entrance area with its hardwood floors and wooden wall and ceiling panels opens up into a bright and spacious living area with comfortable sofas, a fire place and an open dining area with a large wooden table that comfortably seats up to 12 quests.

Floor-to-ceiling windows allow for plenty of natural light and let you enjoy the spectacular beauty of the Engadine valley while relaxing in your living room. A cozy TV lounge is found on the gallery, accessible through a wooden staircase. A fully equipped kitchen is located on the same floor.