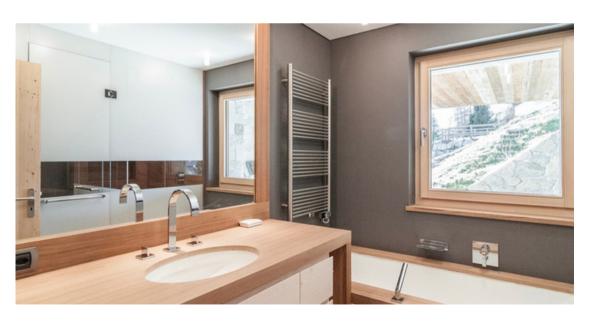

One floor below, the Master bedroom and two guest bedrooms are located facing south, each with terrace access and a private bathroom. One staff bedroom with an en-suite bathroom and twin beds can be found on the same level, along with the ski room.

Continuing the descent to the next floor below, one finds another three guest bedrooms with king-size beds, terrace access and ensuite bathroom and additional three staff bedrooms. All staff bedrooms are beautifully furnished with twin beds and ensuite bathrooms and may be used as kids' bedrooms or for additional guests if required. Finally, the stairs lead down to the wellness area including a swimming pool with a relaxation area, a Turkish bath, a massage room, and shower facilities.

#### LOWER GROUND FLOOR:

**BR1:** Master bedroom, king-size bed, en-suite bathroom (double basin, bathtub shower), terrace access

**BR2:** Twin beds, en-suite bathroom (bathtub, shower), terrace access

**BR3:** Double bed, en-suite bathroom (bathtub, shower), terrace access