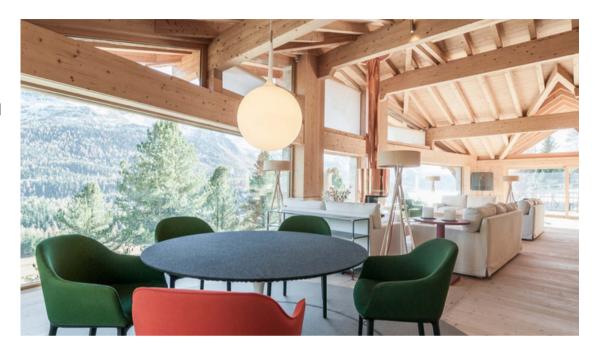

The main entrance area with its hardwood floors and wooden wall and ceiling panels opens up into a bright and spacious living area with comfortable sofas, a fire place and an open dining area with a large wooden table that comfortably seats up to 12 quests.

Floor-to-ceiling windows allow for plenty of natural light and let you enjoy the spectacular beauty of the Engadine valley while relaxing in your living room. A cozy TV lounge is found on the gallery, accessible through a wooden staircase. A fully equipped kitchen is located on the same floor.