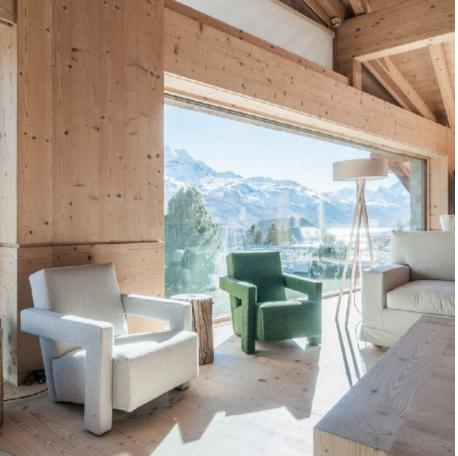

# Modern interior design with some of the best views in the Valley

This gorgeous chalet, located in quiet surroundings in the famous Suvretta area of St. Moritz, features a total of 10 beautiful en-suite bedrooms in beautiful alpine-chic design and offers some of the most beautiful views across the Engadine valley.

Floor-to-ceiling windows allow for plenty of natural light and let you enjoy the spectacular beauty of the Engadine valley while relaxing in your living room. A cozy TV lounge is found on the gallery, accessible through a wooden staircase. A fully equipped kitchen is located on the same floor.