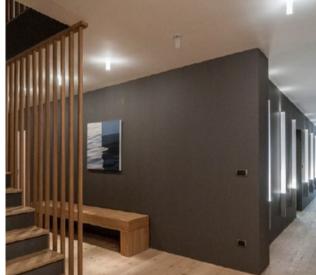

The main entrance area with its hardwood floors and wooden wall and ceiling panels opens up into a bright and spacious living area with comfortable sofas, a fire place and an open dining area with a large wooden table that comfortably seats up to 12 quests.