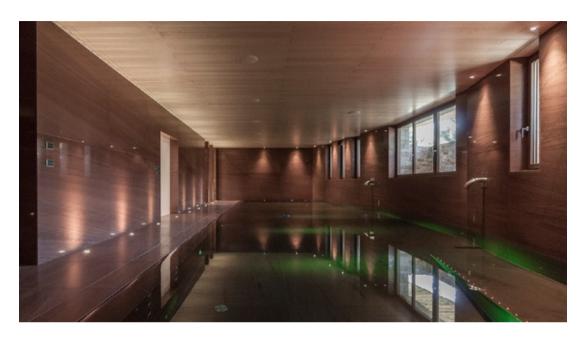

Continuing the descent to the next floor below, one finds another three guest bedrooms with king-size beds, terrace access and ensuite bathroom and additional three staff bedrooms. All staff bedrooms are beautifully furnished with twin beds and ensuite bathrooms and may be used as kids' bedrooms or for additional guests if required. Finally, the stairs lead down to the wellness area including a swimming pool with a relaxation area, a Turkish bath, a massage room, and shower facilities.

#### **WELLNESS AREA:**

Swimming pool, relaxation area, Turkish bath, shower facilities with toilet (m/f), massage room

Please find a 3D walkthrough at: <a href="https://my.matterport.com/show/?m=f21NDDLX6Qb&brand=0">https://my.matterport.com/show/?m=f21NDDLX6Qb&brand=0</a>