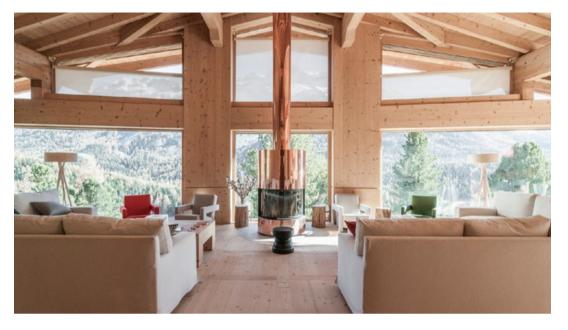

The main entrance area with its hardwood floors and wooden wall and ceiling panels opens up into a bright and spacious living area with comfortable sofas, a fire place and an open dining area with a large wooden table that comfortably seats up to 12 quests.

Floor-to-ceiling windows allow for plenty of natural light and let you enjoy the spectacular beauty of the Engadine valley while relaxing in your living room. A cozy TV lounge is found on the gallery, accessible through a wooden staircase. A fully equipped kitchen is located on the same floor.