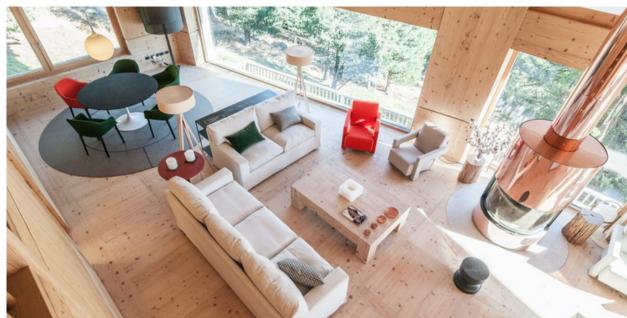

The main entrance area with its hardwood floors and wooden wall and ceiling panels opens up into a bright and spacious living area with comfortable sofas, a fire place and an open dining area with a large wooden table that comfortably seats up to 12 quests.

Floor-to-ceiling windows allow for plenty of natural light and let you enjoy the spectacular beauty of the Engadine valley while relaxing in your living room. A cozy TV lounge is found on the gallery, accessible through a wooden staircase. A fully equipped kitchen is located on the same floor.

#### **GROUND FLOOR:**

Entrance hall

Living area, sofa lounge with mountain view, terrace access, fireplace, a gallery with TV lounge, dining area, fully equipped kitchen, breakfast area, guest WC