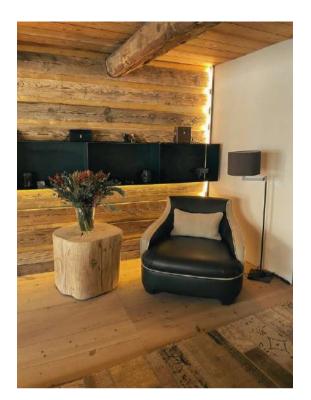

# **Description**

Chesa Laret is a luxurious 6 bedroom chalet stretching over 5 floors. It consists of 3 apartments combined into one and the whole chalet can be rented. It offers extensive living spaces, beautiful views, a large living room as well as a big entertainment room.

The living room and entertainmen area stretch over 2 floors, plenty of room to stretch your legs, enjoy a movie and relax after a fun day of activities.

The chalet has a beautiful wellness area located on the second floor. It includes a sauna, steam room and a fitness room.