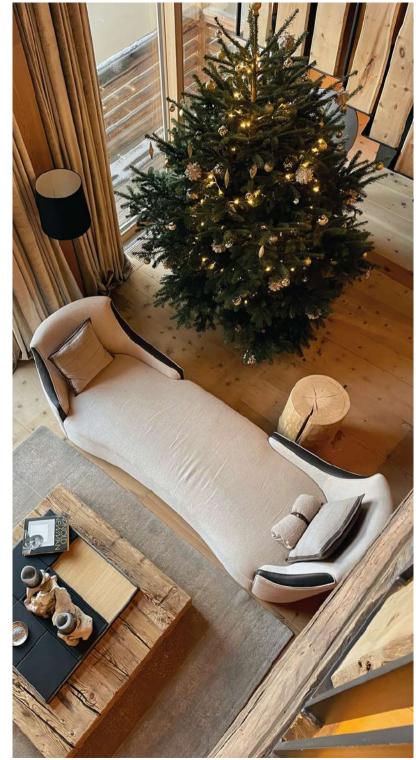

# **Description**

Chesa Laret is a luxurious 6 bedroom chalet stretching over 5 floors. It consists of 3 apartments combined into one and the whole chalet can be rented. It offers extensive living spaces, beautiful views, a large living room as well as a big entertainment room.

The living room and entertainmen area stretch over 2 floors, plenty of room to stretch your legs, enjoy a movie and relax after a fun day of activities.

The chalet has a beautiful wellness area located on the second floor. It includes a sauna, steam room and a fitness room.