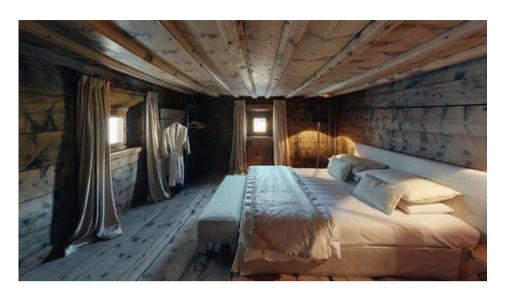

# **Description**

Chesa Laret is a luxurious 6 bedroom chalet stretching over 5 floors. It consists of 3 apartments combined into one and the whole chalet can be rented. It offers extensive living spaces, beautiful views, a large living room as well as a big entertainment room.

On the second floor, both bedrooms have en-suite bathrooms as well as direct access to the spa and wellness area. Additional 3 bedrooms can be found on the fourth floor. One of them has an en-suite bathroom, the other two share a beautiful bathroom. The Master Bedroom with it's en-suite bathroom is located on the top floor.