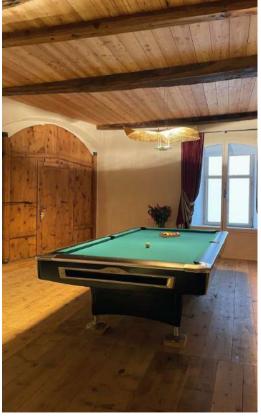

The living room and entertainmen area stretch over 2 floors, plenty of room to stretch your legs, enjoy a movie and relax after a fun day of activities.

The chalet has a beautiful wellness area located on the second floor. It includes a sauna, steam room and a fitness room.