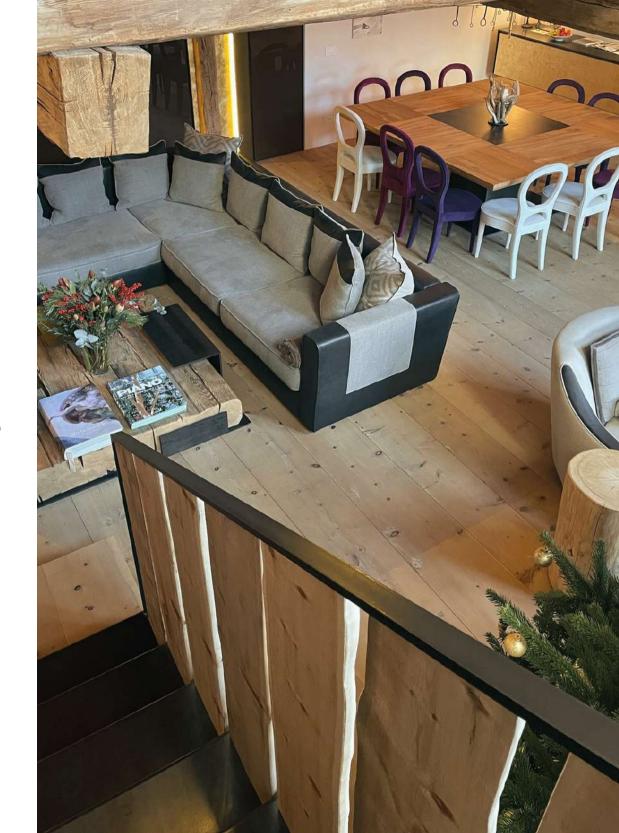

# **Description**

Chesa Laret is a luxurious 6 bedroom chalet stretching over 5 floors. It consists of 3 apartments combined into one and the whole chalet can be rented. It offers extensive living spaces, beautiful views, a large living room as well as a big entertainment room.

The living room and entertainmen area stretch over 2 floors, plenty of room to stretch your legs, enjoy a movie and relax after a fun day of activities.

The chalet has a beautiful wellness area located on the second floor. It includes a sauna, steam room and a fitness room.