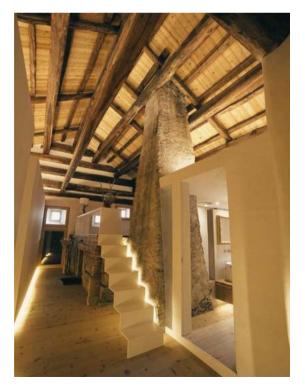

# **Description**

Chesa Laret is a luxurious 6 bedroom chalet stretching over 5 floors. It consists of 3 apartments combined into one and the whole chalet can be rented. It offers extensive living spaces, beautiful views, a large living room as well as a big entertainment room.

### Level 5:

Master bedroom with en-suite bathroom