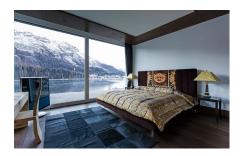

The kitchen is an eye catcher by itself: bright red cupboards and stainless steel state-of-the-art appliances promise a unique cooking experience

Up to six guests can be accommodated in the three bedrooms. The master bedroom has a double bed and en-suite bathroom with a bathtub, shower and double sink.

Two bedrooms offer en-suite bathrooms with showers and double sinks. All bedrooms are decorated with beautiful paintings, which go along perfectly with the high-end furniture in the entire apartment.

The apartment is fully catered with a chef and a host offers covered parking for two cars.

#### Layout

Living area, fireplace, dining area (seats 10), French doors, balcony access, lake-view, open plan fully equipped kitchen

Guest WC

Laundry room

**BR1:** Master, double bed, en-suite bathroom (bath, shower, double basin), flatscreen TV, French doorst, terrace access, lake-view