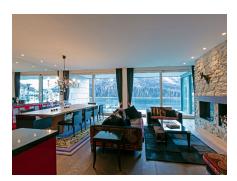

The apartment is located on the first floor of a luxury development. It is fit out with luxurious furniture and beautiful lighting creating a pleasing ambiance. Upon enterint through the main door, you will find yourself in the entrance area opening up to a bright licing and dining area with open plan kitchen. The living room offers cozy sofas, a fireplace and flat screen TV. The dining area is made for up to 10 guests and offers a stunning view over the lake. French doors open onto a large balcony with comfortable seating to relax.