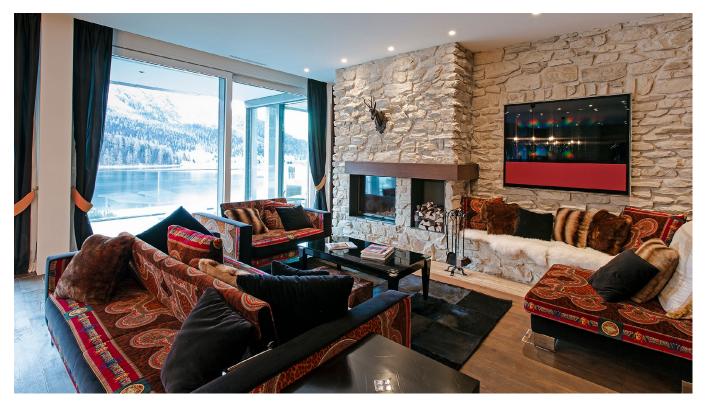

The apartment is located on the first floor of a luxury development. It is fit out with luxurious furniture and beautiful lighting creating a pleasing ambiance. Upon enterint through the main door, you will find yourself in the entrance area opening up to a bright licing and dining area with open plan kitchen. The living room offers cozy sofas, a fireplace and flat screen TV. The dining area is made for up to 10 guests and offers a stunning view over the lake. French doors open onto a large balcony with comfortable seating to relax.

#### **Facilities**

- Fireplace
- Flatscreen TV
- Wi-Fi
- Indoor parking
- Garden terrace
- Storage room
- Jacuzzi