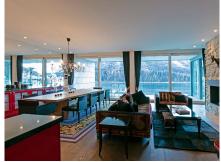

The apartment is located on the first floor of a luxury development. It is fit out with luxurious furniture and beautiful lighting creating a pleasing ambiance. Upon enterint through the main door, you will find yourself in the entrance area opening up to a bright licing and dining area with open plan kitchen. The living room offers cozy sofas, a fireplace and flat screen TV. The dining area is made for up to 10 guests and offers a stunning view over the lake. French doors open onto a large balcony with comfortable seating to relax.

#### Layout

Living area, fireplace, dining area (seats 10), French doors, balcony access, lake-view, open plan fully equipped kitchen

Guest WC

Laundry room

**BR1:** Master, double bed, en-suite bathroom (bath, shower, double basin), flatscreen TV, French doorst, terrace access, lake-view