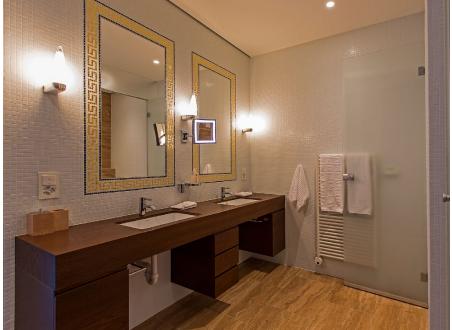

The kitchen is an eye catcher by itself: bright red cupboards and stainless steel state-of-the-art appliances promise a unique cooking experience

Up to six guests can be accommodated in the three bedrooms. The master bedroom has a double bed and en-suite bathroom with a bathtub, shower and double sink.

Two bedrooms offer en-suite bathrooms with showers and double sinks. All bedrooms are decorated with beautiful paintings, which go along perfectly with the high-end furniture in the entire apartment.

The apartment is fully catered with a chef and a host offers covered parking for two cars.