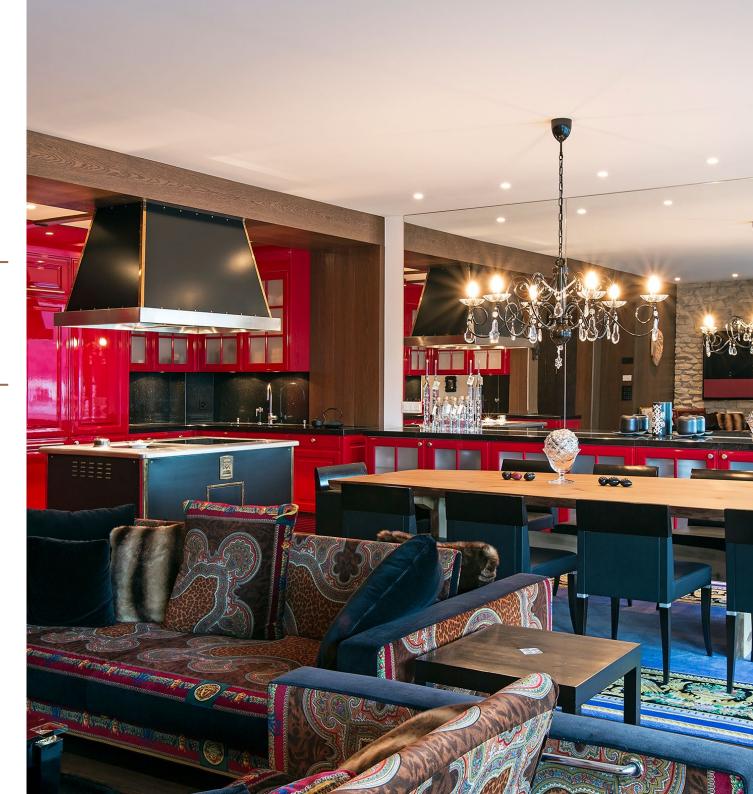

The kitchen is an eye catcher by itself: bright red cupboards and stainless steel state-of-the-art appliances promise a unique cooking experience

Up to six guests can be accommodated in the three bedrooms. The master bedroom has a double bed and en-suite bathroom with a bathtub, shower and double sink.

The apartment is located on the first floor of a luxury development. It is fit out with luxurious furniture and beautiful lighting creating a pleasing ambiance. Upon enterint through the main door, you will find yourself in the entrance area opening up to a bright licing and dining area with open plan kitchen. The living room offers cozy sofas, a fireplace and flat screen TV. The dining area is made for up to 10 guests and offers a stunning view over the lake. French doors open onto a large balcony with comfortable seating to relax.