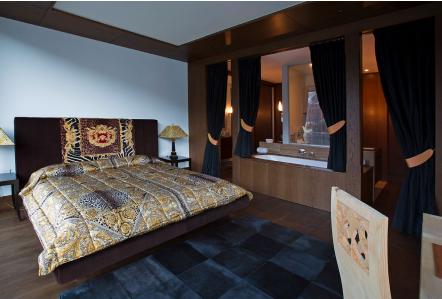

The kitchen is an eye catcher by itself: bright red cupboards and stainless steel state-of-the-art appliances promise a unique cooking experience

Up to six guests can be accommodated in the three bedrooms. The master bedroom has a double bed and en-suite bathroom with a bathtub, shower and double sink.

Two bedrooms offer en-suite bathrooms with showers and double sinks. All bedrooms are decorated with beautiful paintings, which go along perfectly with the high-end furniture in the entire apartment.

The apartment is fully catered with a chef and a host offers covered parking for two cars.

#### Layout

Living area, fireplace, dining area (seats 10), French doors, balcony access, lake-view, open plan fully equipped kitchen

Guest WC

Laundry room

**BR1:** Master, double bed, en-suite bathroom (bath, shower, double basin), flatscreen TV, French doorst, terrace access, lake-view