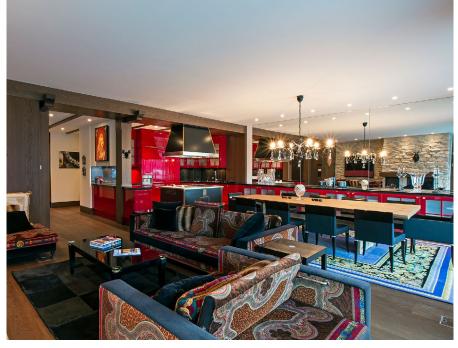

The apartment is located on the first floor of a luxury development. It is fit out with luxurious furniture and beautiful lighting creating a pleasing ambiance. Upon enterint through the main door, you will find yourself in the entrance area opening up to a bright licing and dining area with open plan kitchen. The living room offers cozy sofas, a fireplace and flat screen TV. The dining area is made for up to 10 guests and offers a stunning view over the lake. French doors open onto a large balcony with comfortable seating to relax.

The kitchen is an eye catcher by itself: bright red cupboards and stainless steel state-of-the-art appliances promise a unique cooking experience

Up to six guests can be accommodated in the three bedrooms. The master bedroom has a double bed and en-suite bathroom with a bathtub, shower and double sink.